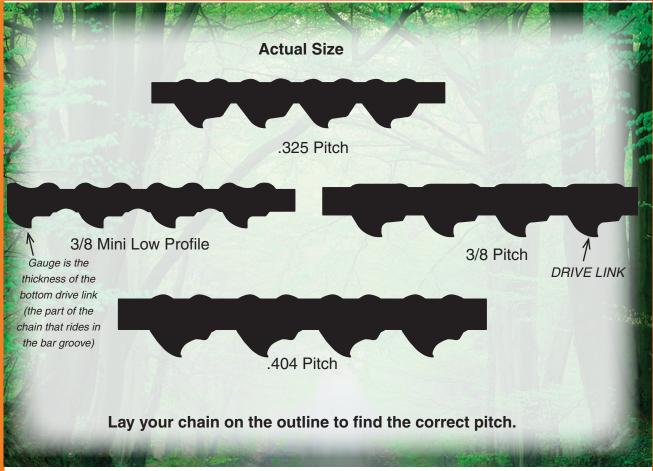

## THE CARLTON SAW CHAIN NUMBERING SYSTEM — EXAMPLE: A2LM-60E

| A                                                   | 2                                                                                                              | LM                                                                                                                                                                                  | 60            | E                                                                             |
|-----------------------------------------------------|----------------------------------------------------------------------------------------------------------------|------------------------------------------------------------------------------------------------------------------------